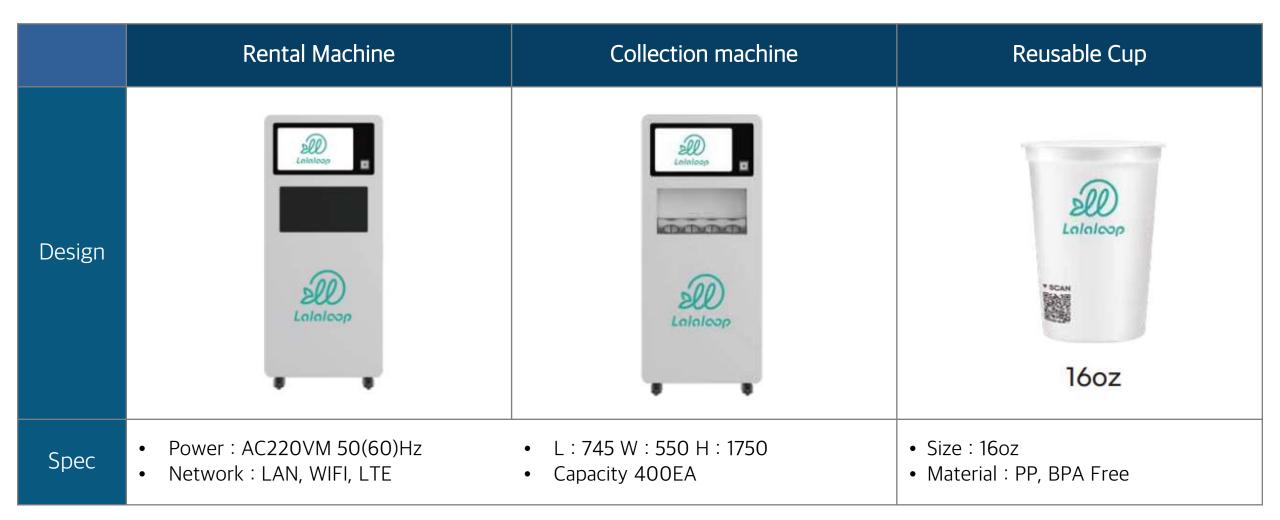

#### Reusable cup

- Radius 92mm, Height 140mm
- PP Materials
- Same cup design with original Starbucks cup

Oyster able 2023 Jeju Plus International Environment Forum