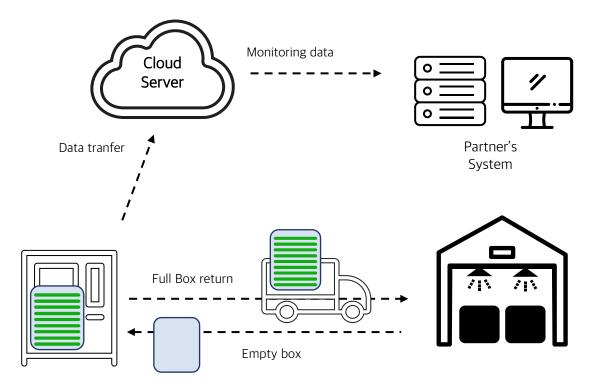

#### **Oysterable's Roll - Collecting machine and system structure**

#### Data management

- Machine health monitoring
- Capacity status and recovery notification
- Refunding monitoring
- Remaining cash management
- Store return status
- Remote support

Qyster able 2023 Jeju Plus International Environment Forum