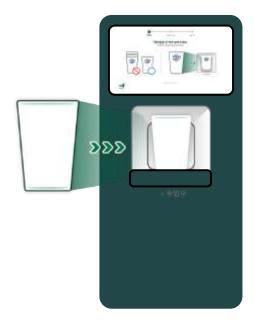

#### **Collecting process**

Stacking

Oyster able 2023 Jeju Plus International Environment Forum

#### Recognition and relearning of reusable cups through Cloud AI

2021-07-05-071230 Jps