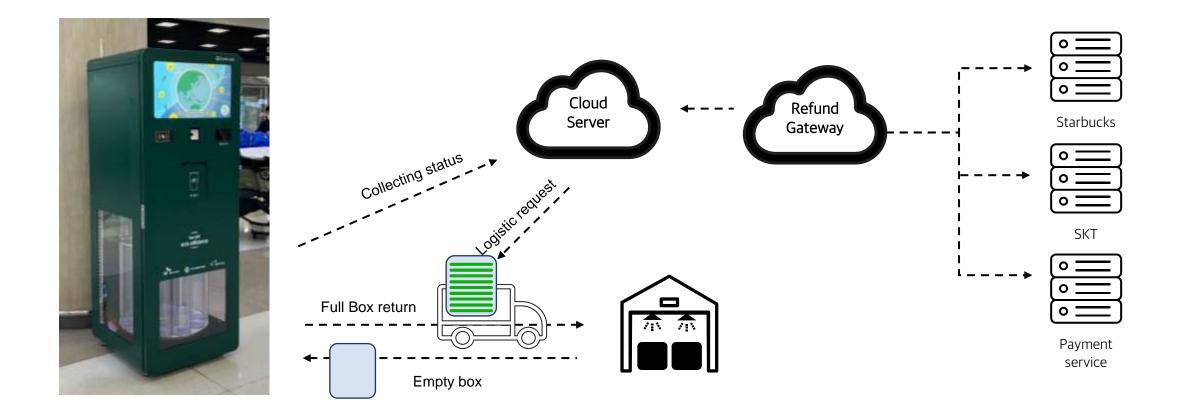

#### **Oysterable's Roll - Collecting machine and system structure**

#### **Refund Gateway API channel for convenient refunds**

Phone number

Receipt

Refund gateway system

#### Data management

- Machine health monitoring
- Capacity status and recovery notification
- Refunding monitoring
- Remaining cash management
- Store return status
- Remote support

Qyster able 2023 Jeju Plus International Environment Forum