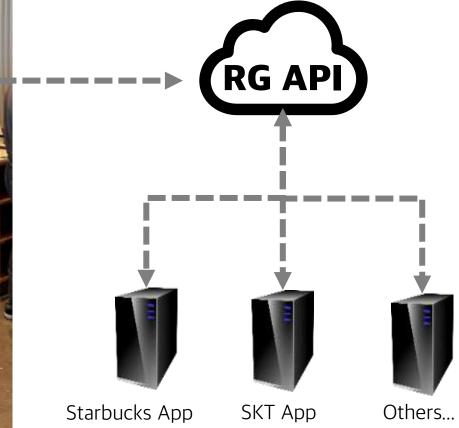

#### **Refund Gateway API channel for convenient refunds**

Phone number

Receipt

Refund gateway system