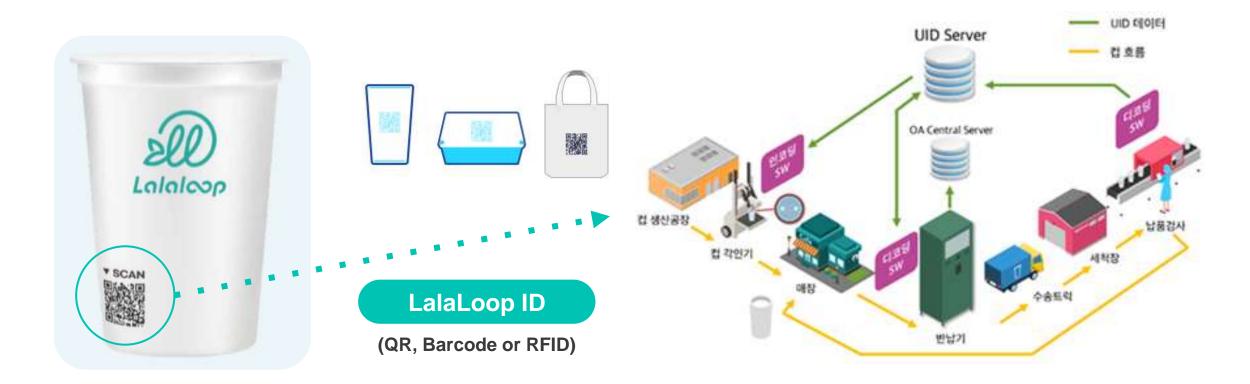

#### Track the entire flow of circular resources with LalaLoop ID

#### Lalaoop ID - Package LCA tracking solution for carbon neutral data