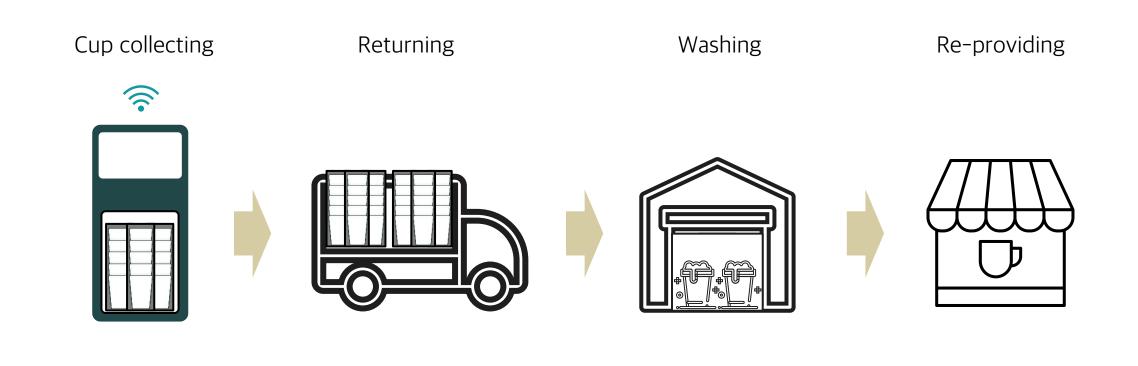

#### Key case in Reuse

- Reusable cups provided at Starbucks in Jeju
- Return used cups at a store or airport Lalaloop Collection machine.
- Returned cups are washed and sterilized at the washing station and then resupplied.
- Roll in the project
  - SK Telecom: Project Organizing
  - Happy Connect: Production and supply of reusable cups
  - Starbucks: Beverage manufacturing using reusable cups
  - Oysterable: Supply of reusable cup recovery system

#### **Reusable Cup Circulation**

Oyster able 2023 Jeju Plus International Environment Forum