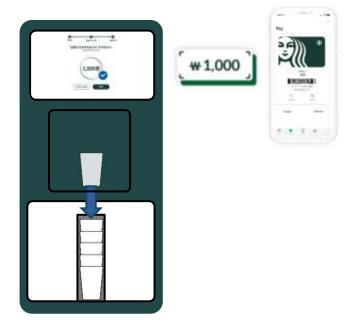

#### Key case in Reuse

- Reusable cups provided at Starbucks in Jeju
- Return used cups at a store or airport Lalaloop Collection machine.
- Returned cups are washed and sterilized at the washing station and then resupplied.
- Roll in the project
  - SK Telecom: Project Organizing
  - Happy Connect: Production and supply of reusable cups
  - Starbucks: Beverage manufacturing using reusable cups
  - Oysterable: Supply of reusable cup recovery system

#### **Collecting process**

Stacking

Oyster able 2023 Jeju Plus International Environment Forum