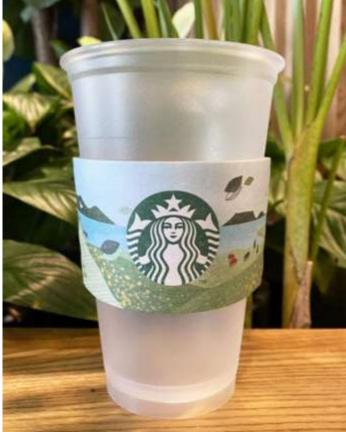

#### Key case in Reuse

- Reusable cups provided at Starbucks in Jeju
- Return used cups at a store or airport Lalaloop Collection machine.
- Returned cups are washed and sterilized at the washing station and then resupplied.
- Roll in the project
  - SK Telecom: Project Organizing
  - Happy Connect: Production and supply of reusable cups
  - Starbucks: Beverage manufacturing using reusable cups
  - Oysterable: Supply of reusable cup recovery system

#### Reusable cup

- Radius 92mm, Height 140mm
- PP Materials
- Same cup design with original Starbucks cup

Oyster able 2023 Jeju Plus International Environment Forum