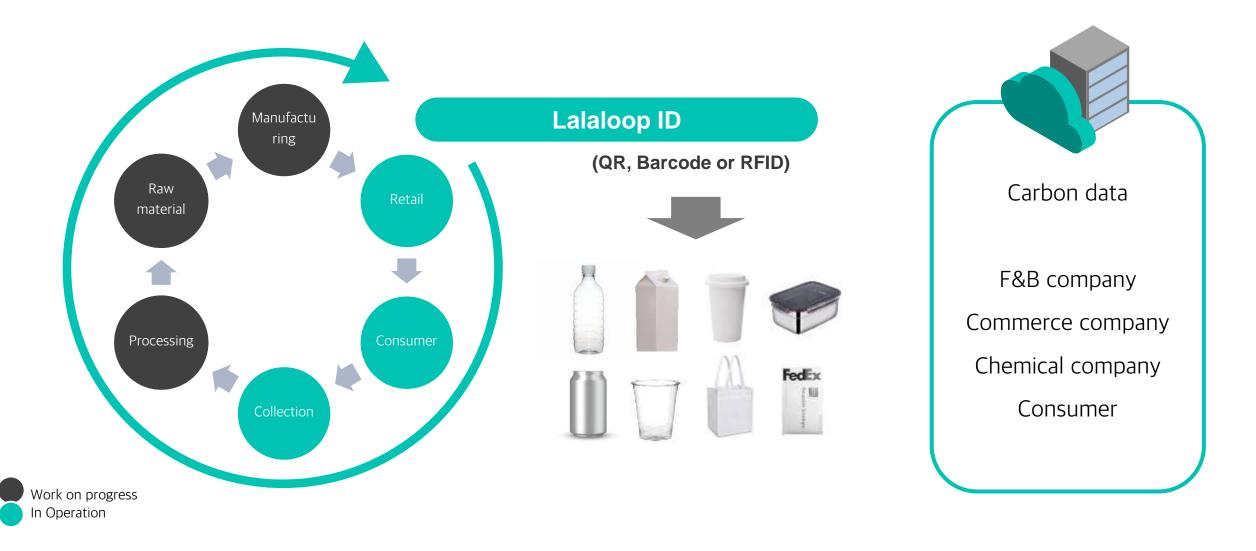

#### Track the entire flow of circular resources with LalaLoop ID

#### Lalaoop ID - Package LCA tracking solution for carbon neutral data

#### Build a PET RVM system with Lalaloop ID on label or bottle

With lalaloop ID and RVM, PET circulation system can be operated easily. Amount of collected PET can be monitored.