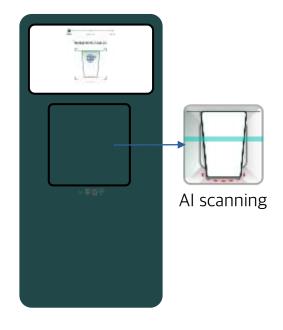

#### Recognition and relearning of reusable cups through Cloud AI

2021-07-05-071230 Jps

#### Positive

#### Negative

Oyster able 2023 Jeju Plus International Environment Forum