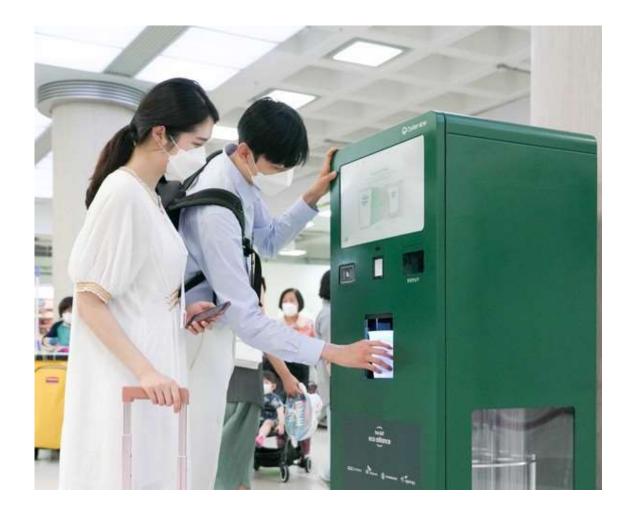

#### Key case in Reuse

- Reusable cups provided at Starbucks in Jeju
- Return used cups at a store or airport Lalaloop Collection machine.
- Returned cups are washed and sterilized at the washing station and then resupplied.
- Roll in the project
  - SK Telecom: Project Organizing
  - Happy Connect: Production and supply of reusable cups
  - Starbucks: Beverage manufacturing using reusable cups
  - Oysterable: Supply of reusable cup recovery system

#### Leading the active spread of reusable cups

Lalaloop cup Machine