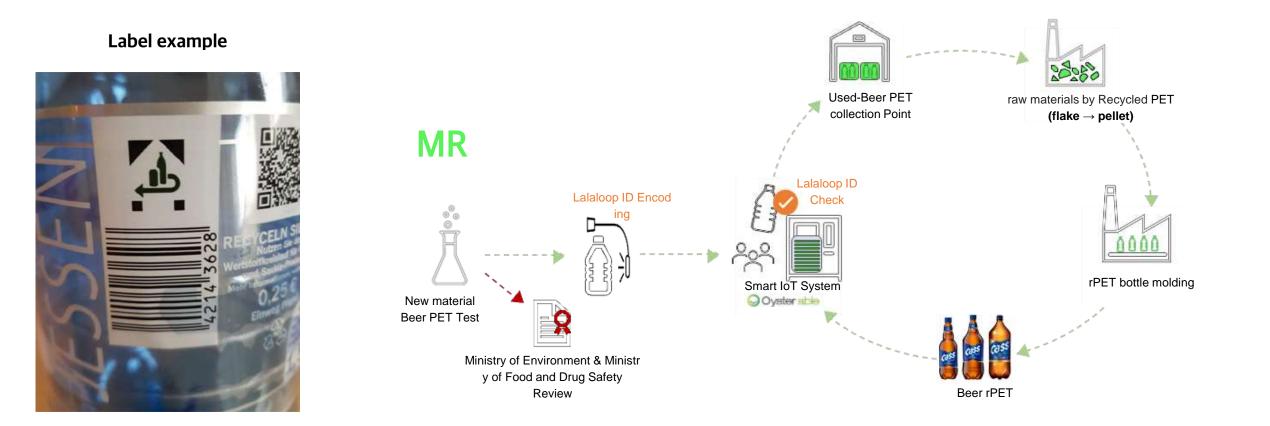

#### Build a PET RVM system with Lalaloop ID on label or bottle

With lalaloop ID and RVM, PET circulation system can be operated easily. Amount of collected PET can be monitored.

#### The biggest collection device operation and partnership to lead a market