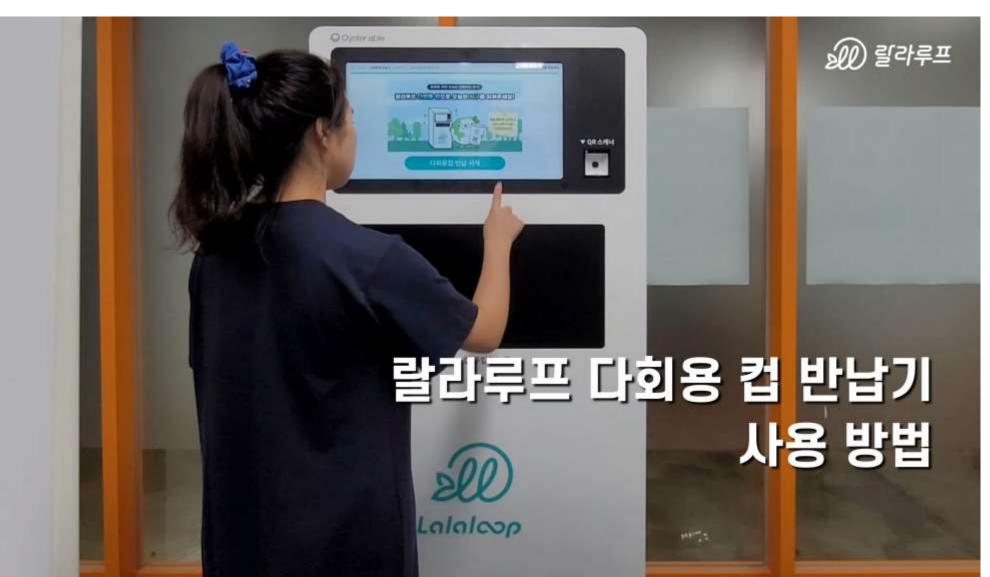

#### Kiosk collecting circulations closed to the life area

Oyster able 2022 Jeju Plus International Environment Forum

#### Key case in Reuse

- Reusable cups provided at Starbucks in Jeju
- Return used cups at a store or airport Lalaloop Collection machine.
- Returned cups are washed and sterilized at the washing station and then resupplied.
- Roll in the project
  - SK Telecom: Project Organizing
  - Happy Connect: Production and supply of reusable cups
  - Starbucks: Beverage manufacturing using reusable cups
  - Oysterable: Supply of reusable cup recovery system

#### **Oysterable's Roll - Collecting machine and system structure**