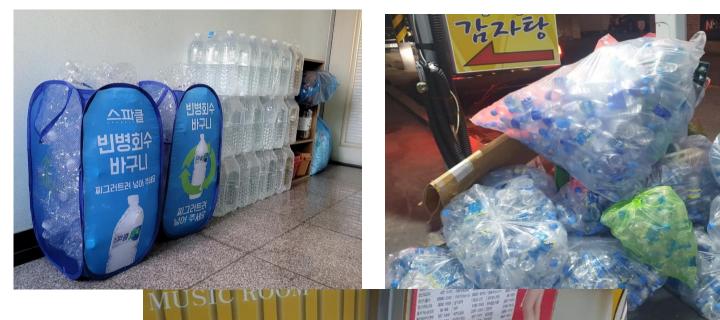

#### **Developing Consumer Participation Strategies**

Inserting promotional flyers inside the product and

providing bottle collection baskets

### Collecting Empty Bottles with Delivery Vehicles

#### Burlap Bags for Collecting Empty Bottles and Pressed Bales