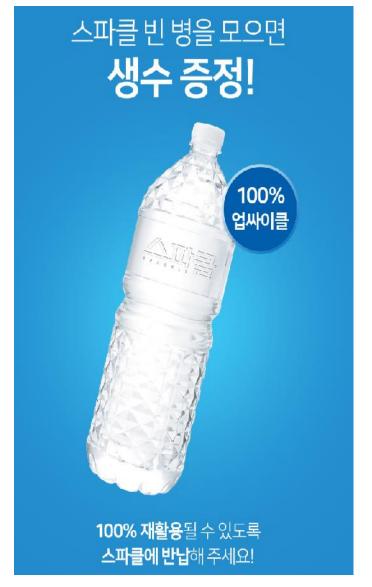

#### 스파클 빈병 회수 서비스

현재 플라스틱 재활용률은 50% 미만! 여러 종류의 플라스틱이 섞여 있으면 재활용이 어렵기 때문에 스파클에서 100% 재활용될 수 있도록 깨끗한 빈병만 모아서 회수합니다.

#### 참여방법

스파클 빈병을 모아서 (2L 24병 또는 500ml 40병 이상) 재주문 시 배송 메세지에 '페트병회수' 라고 적어주시고 문 앞에 놔주시면 대리점에서 수거 후 사은품 2L 1병(600원 상당)을 증정해드립니다.

- '페트병회수' 를 입력하지 않아도 수거는 하지만 사은품 증정은 어렵습니다.
- 재주문시 수거합니다. 별도 수거 요청은 받지 않습니다.
- 2L 1병 중정 이벤트는 스파를 사정에 의해 사전 고지 없이 종료 또는 변경될 수 있습니다.
- ② 생수병으로 재사용되나요? 회수된 빈병은 생수병이 아닌 에코의류업체를 통해 100% 재활용
- 다른 생수병도 수거하나요?
  깨끗한생수병이면 라벨 제거 후함께 주셔도 됩니다.
- 깨끗한 생수병이면 라벨 제거 후 함께 주셔도 됩니다. •일반 쓰레기는 배출하지 마세요 수거하지 않습니다.
- ② 24병 이상 모으면 사은품을 더 주나요? 환경을 보호하는 취지로 시행하는 캠페인이기 때문에 24병 이상 모아주셔도 최대 1병까지만 증정해드립니다.
- ② 반드시 회수해야 하나요? 빈병 회수는 선택사항으로 집 앞에 분리수거하셔도 됩니다.