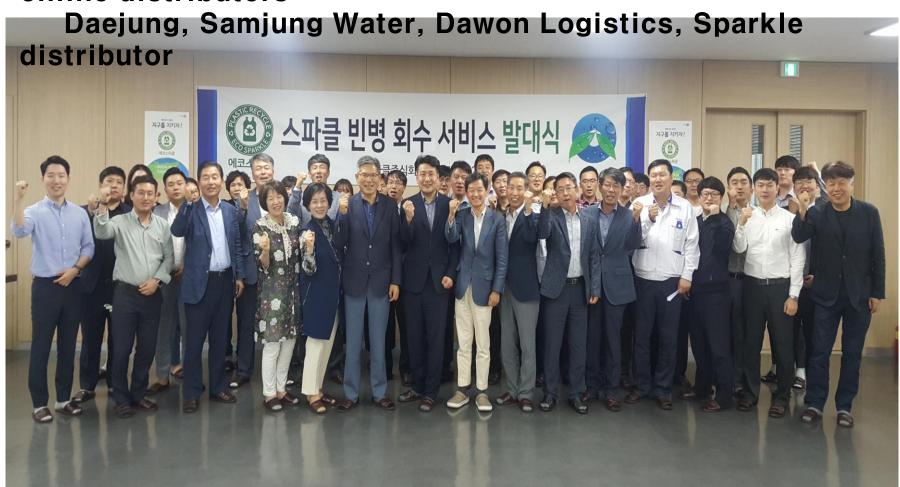

## Launching Ceremony of Reversed Collection Service

Service September 25 (Wed), 2019, Kick-Off

Participants: Sparkle, TK Chemical, Mother's, and online distributors

## Collaboration with manufacturers, delivery agents, and consumers

- Sparkle company-wide campaigns
- 700+ nationwide delivery agents participation
- Consumer participation
- Logistics centers handling