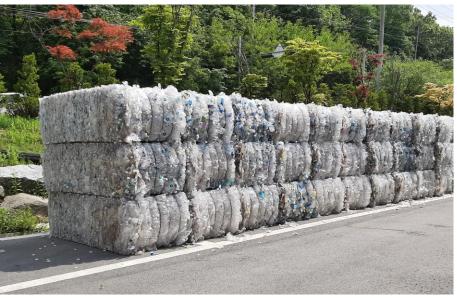

#### Burlap Bags for Collecting Empty Bottles and Pressed Bales

#### **Factory**

Production of sorting & and pressed bale Transport to r-PET material supplier

#### Logistics Center

Transport empty bottles to the factory in burlap bags