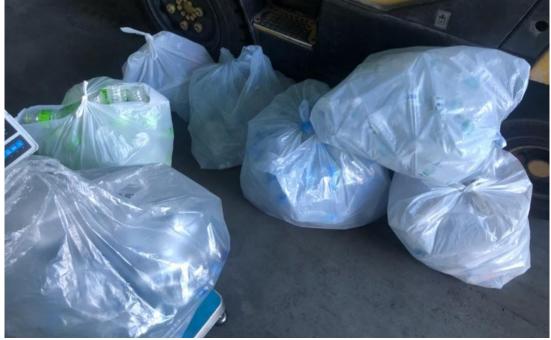

#### Burlap Bags for Collecting Empty Bottles and Pressed Bales

#### Logistics Center

Transport empty bottles to the factory in burlap bags