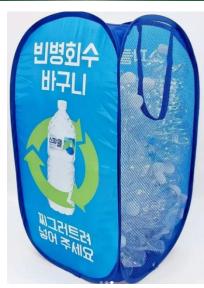

#### **Developing Consumer Participation Strategies**

Inserting promotional flyers inside the product and

providing bottle collection baskets

#### 스파클 빈병 회수 서비스

현재 플라스틱 재활용률은 50% 미만! 여러 종류의 플라스틱이 섞여 있으면 재활용이 어렵기 때문에 스파클에서 100% 재활용될 수 있도록 깨끗한 빈병만 모아서 회수합니다.

#### 참여방법

스파클 빈병을 모아서 (2L 24병 또는 500ml 40병 이상) 재주문 시 배송 메세지에 '페트병회수' 라고 적어주시고 문 앞에 놔주시면 대리점에서 수거 후 사은품 2L 1병(600원 상당)을 증정해드립니다.

- '페트병회수' 를 입력하지 않아도 수거는 하지만 사은품 증정은 어렵습니다.
- 재주문시 수거합니다. 별도 수거 요청은 받지 않습니다.
- 2L 1병 중정 이벤트는 스파를 사정에 의해 사전 고지 없이 종료 또는 변경될 수 있습니다.
- ② 생수병으로 재사용되나요? 회수된 빈병은 생수병이 아닌 에코의류업체를 통해 100% 재활용
- 다른 생수병도 수거하나요?
  깨끗한생수병이면 라벨 제거 후함께 주셔도 됩니다.
- 깨끗한 생수병이면 라벨 제거 후 함께 주셔도 됩니다. •일반 쓰레기는 배출하지 마세요 수거하지 않습니다.
- ② 24병 이상 모으면 사은품을 더 주나요? 환경을 보호하는 취지로 시행하는 캠페인이기 때문에 24병 이상 모아주셔도 최대 1병까지만 증정해드립니다.
- ② 반드시 회수해야 하나요? 빈병 회수는 선택사항으로 집 앞에 분리수거하셔도 됩니다.