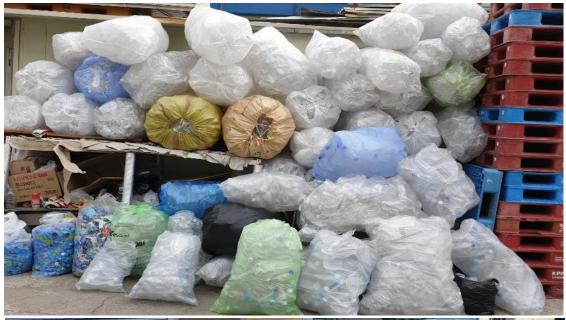

### **Logistics Centers Empty Bottles Treatment**

#### Burlap Bags for Collecting Empty Bottles and Pressed Bales