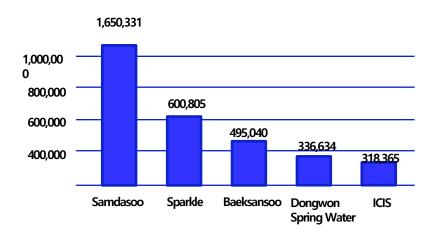

## A Company Specializing in Bottled Water (from manufacturing to delivery)

- More than 70% of sales are online

2<sup>nd</sup> in Brand Reputation Index

Source: Korea Corporate Reputation Research Institute (July 2023)