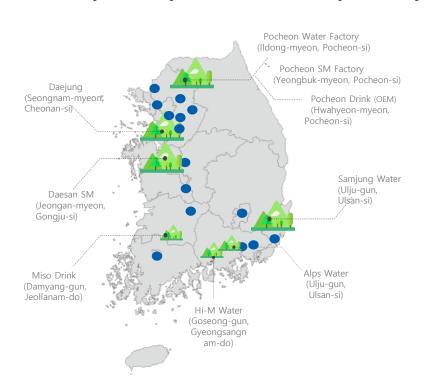

#### **Delivery System (Order today! Receive tomorrow!)**

We established the best delivery system with a **97% direct delivery system nationwide** and a systematic supply chain of 5 in-house water sources (factories), 6 OEM water sources, **21 logistics centers, and around 700 distributors**.

Order now and you will be linked in real-time to the distributor delivery app, enabling 40% same-day delivery and 95% next-day delivery of orders.

Ctorie Cheonan, Ulsan, Gongju, Pocheon

Siheung, Gimpo, Gyeyang, Incheon, Gangnam, Namyangju, Byeollae, Yongin, Seobusan, Dongbusan, Sambusan, Ulsan, Gwangju, Ilsan, Gunpo, Dongdaegu, Seodaegu, North Cheona, Cheongju, Daejeon, Changwon