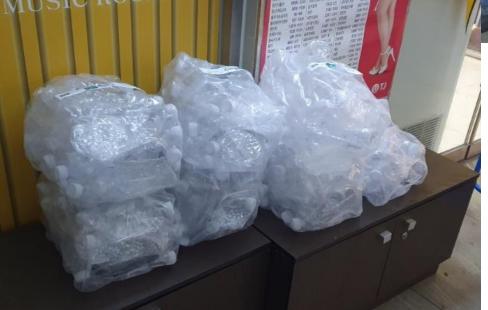

### **Logistics Centers Empty Bottles Treatment**

#### Burlap Bags for Collecting Empty Bottles and Pressed Bales