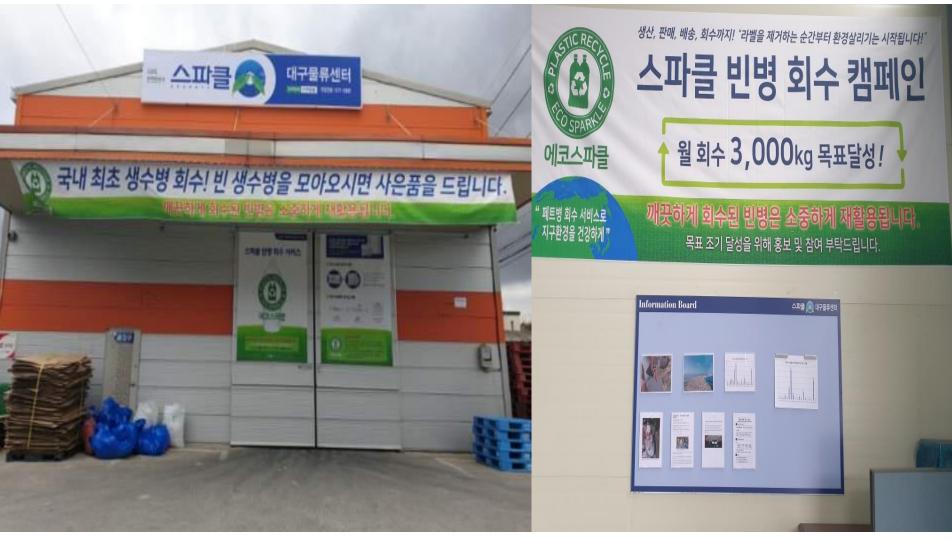

## Reversed Collection of Water Bottles and Plastic Reduction

### Summary of Activities

- Sparkle is a leading participant in establishing the Ministry of Environment's resource circulation system.
- Agreement on the production of label-free transparent PET bottles (MOE, Feb. 23, 2021)
- Started label-free production immediately after the announcement of the MOE in December, 2020.
- Agreement on the production of high-quality recycled materials (Chungcheongnam-do, Sparkle-BLACKYAK, Apr. 26, 2021)
- **Reversed collection of water bottles (Oct. 2019–July 2023)**
- A total accumulated collection of 2,030 tons (equivalent to 224 million of 500ml bottles, 47,040 km in length)

#### 스파클 빈병 회수 서비스

현재 플라스틱 재활용률은 50% 미만! 여러 종류의 플라스틱이 섞여 있으면 재활용이 어렵기 때문에 스파클에서 100% 재활용될 수 있도록 깨끗한 빈병만 모아서 회수합니다.

#### 참여방법

스파클 빈병을 모아서 (2L 24병 또는 500ml 40병 이상) 재주문 시 배송 메세지에 '페트병회수' 라고 적어주시고 문 앞에 놔주시면 대리점에서 수거 후 사은품 2L 1병(600원 상당)을 증정해드립니다.

- '페트병회수' 를 입력하지 않아도 수거는 하지만 사은품 증정은 어렵습니다.
- 재주문시 수거합니다. 별도 수거 요청은 받지 않습니다.
- 2L 1병 중정 이벤트는 스파를 사정에 의해 사전 고지 없이 종료 또는 변경될 수 있습니다.
- ② 생수병으로 재사용되나요? 회수된 빈병은 생수병이 아닌 에코의류업체를 통해 100% 재활용
- 다른 생수병도 수거하나요?
  깨끗한생수병이면 라벨 제거 후함께 주셔도 됩니다.
- 깨끗한 생수병이면 라벨 제거 후 함께 주셔도 됩니다. •일반 쓰레기는 배출하지 마세요 수거하지 않습니다.
- ② 24병 이상 모으면 사은품을 더 주나요? 환경을 보호하는 취지로 시행하는 캠페인이기 때문에 24병 이상 모아주셔도 최대 1병까지만 증정해드립니다.
- ② 반드시 회수해야 하나요? 빈병 회수는 선택사항으로 집 앞에 분리수거하셔도 됩니다.