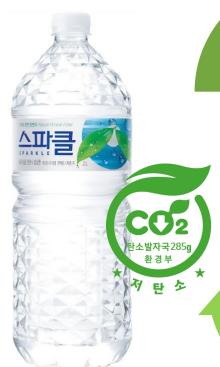

#### 100% Natural Mineral Water from an average depth of 200 meters underground (Natural Mineral Water)

- Environmentally friendly products with labels removed Sparkling water with lime flavor added Very easy to separate and recycle
- Won the Best Package Design Award

SPARKLE Water is a low-carbon product certified by the Ministry of Environment that cares a lot about the environment by reducing carbon emissions.

It is an environmentally-friendly Grade 1 product leading in PET bottle recycling enorts