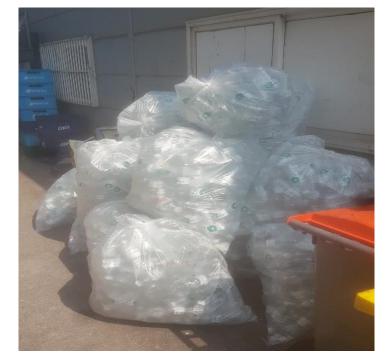

#### Burlap Bags for Collecting Empty Bottles and Pressed Bales

#### Logistics Center

Transport empty bottles to the factory in burlap bags