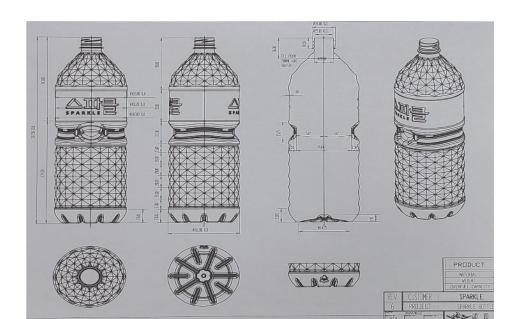

#### 100% Natural Mineral Water from an average depth of 200 meters underground (Natural Mineral Water)

- Environmentally friendly products with labels removed Sparkling water with lime flavor added Very easy to separate and recycle
- Won the Best Package Design Award

## Plastic Reduction: 412 tons of Container Lightweighting

Starting from May 2021, we initiated a review of lightweighting for the 2-liter containers.

From March 2022 to January 2023, we completed implementing lightweighting to 6 factories.

- Goal: Current 37.3g → 32g, 33g, 34g, 35g
- Progress: Preform and molding conditions improvement
- Result: Considering consumer convenience, we are planning to reduce the weight firstly by 34.6g, and secondly by 33g by early 2024.